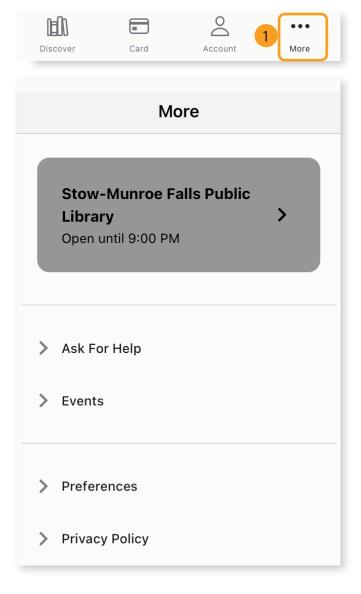

### More

1. Tap "More" at the bottom of your screen for your library location, preferences, and helpful links.