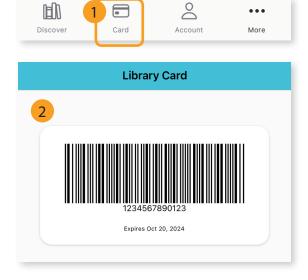

### **Library Card**

- 1. Tap "Card" at the bottom of your screen.
- 2. A scannable library card will display. The library card number and expiration date will also be visible.