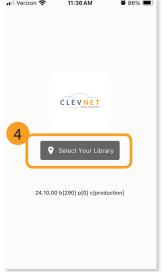

- 4. Tap "Select Your Library."
- Search for and tap "Stow-Munroe Falls Public Library."

- 6. Type in your library card number you can find it on the back of your card. Do not include dashes or spaces.
- 7. Type in your 4-digit PIN. In most cases, your PIN is the last four digits of the phone number in your library record.
- 8. Tap the "Sign In" button.