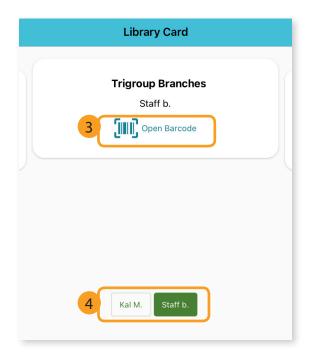

### **Library Card – Linked Accounts**

- 3. Tap "Open Barcode" for a scannable barcode pop-up.
- 4. Swipe through any accounts you may have connected via linked accounts.

3512 Darrow Road, Stow, OH 44224 (330) 688-3295 • www.smfpl.org