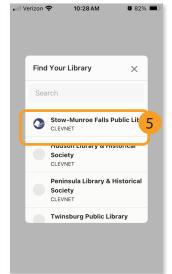

- 4. Tap "Select Your Library."
- Search for and tap "Stow-Munroe Falls Public Library."

- 6. Type in your library card number you can find it on the back of your card. Do not include dashes or spaces.
- 7. Type in your 4-digit PIN. In most cases, your PIN is the last four digits of the phone number in your library record.
- 8. Tap the "Sign In" button.