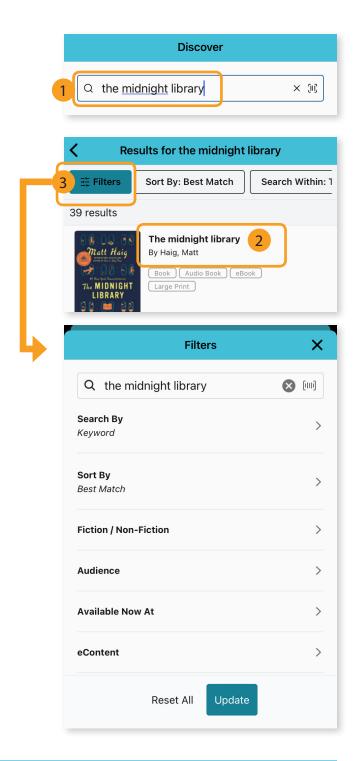

#### **Discover**

- 1. Begin your search with a keyword or title.
- 2. Manage the categories you see on your Discover screen.
- 3. Navigate to other areas of the app.

#### **Search and Filter**

- 1. Begin your search with a keyword or title.
- 2. Tap an item's title to see more details or place it on hold.
- 3. Tap "**Filters**" to see additional filters, sorting options, or search within other collections.