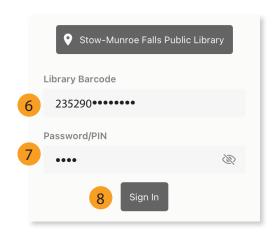

- 4. Tap "Select Your Library."
- Search for and tap "Stow-Munroe Falls Public Library."

- 6. Type in your library card number you can find it on the back of your card. Do not include dashes or spaces.
- 7. Type in your 4-digit PIN. In most cases, your PIN is the last four digits of the phone number in your library record.
- 8. Tap the "Sign In" button.