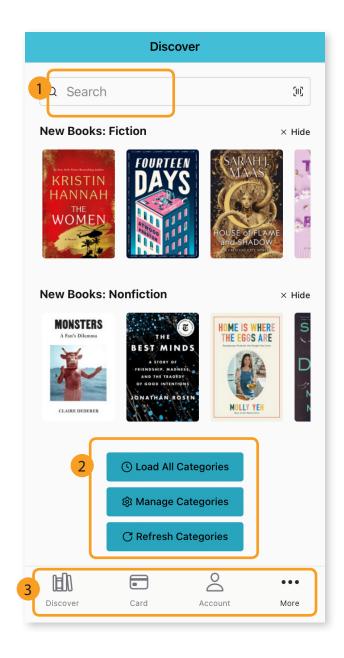

#### **Discover**

- 1. Begin your search with a keyword or title.
- 2. Manage the categories you see on your Discover screen.
- 3. Navigate to other areas of the app.