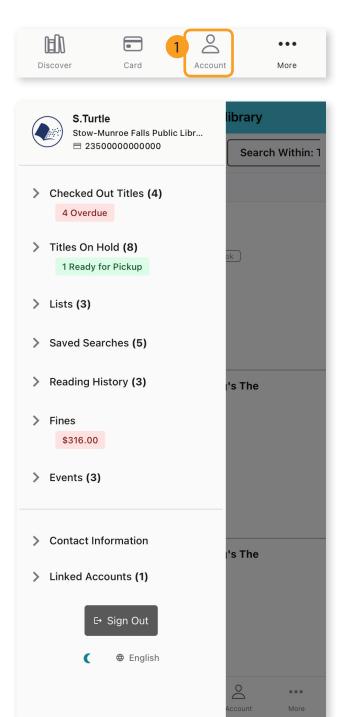

#### **Your Account**

1. Tap "Account" at the bottom of your screen to manage checkouts, view your contact information, and more.

3512 Darrow Road, Stow, OH 44224 (330) 688-3295 • www.smfpl.org